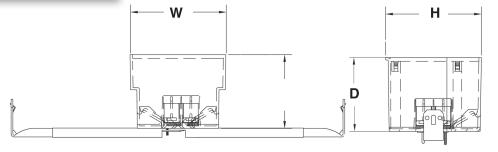

### 25 Cubic Inch

| Part<br>Number | Carton<br>Quantity | Height | Width | Depth |
|----------------|--------------------|--------|-------|-------|
| EZ25CHG-HW     | 20                 | 4.000  | 4.000 | 3.000 |

Dimensions are nominal