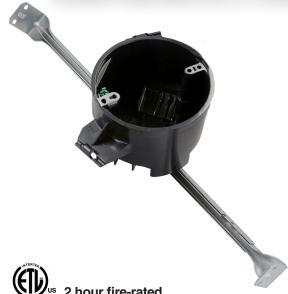

## EZ BOX® Heavy Wall 25 cu. in., New Work, Ceiling Box w/ Hanger Bar, Wire Clamps & Ground Lug

Supports fixtures up to 50 lbs.Not suitable for ceiling fans.

EZ25CHG-HW EZ BOX is a 25 cu. in, heavy wall new work ceiling box with a ground lug and an attached bar hanger for extra support and adjustability. The heavy wall or harder shell of EZ25CHG-HW is designed to use where a more durable electrical box is preferred. The harder shell is designed to resist flexing and hold its shape. The adjustable bar hanger adjusts from 14" to 18" for added support and adaptability. It also features 5 integral wire clamps and a ground lug for EZ grounding when required.

- The harder shell resists flexing and holds its shape in extreme conditions
- Adjustable bar hanger adjusts from 14" to 18" for added support and adaptability
- 2 brackets for installation options
- Engineered for easy, cost saving installation and constructed with durable polycarbonate for extra strength
- ETL Listed, ETL 2 Hour Fire Rated
- Made in USA

CANTEX EZ BOXES are all either ETL or UL listed for use as in Article 314 of the National Electrical code. They are also 2-hour fire-rated when applicable. Plus, the CANTEX EZ Box line is backed by over 60 years of experience manufacturing unrivaled American-made electrical products.